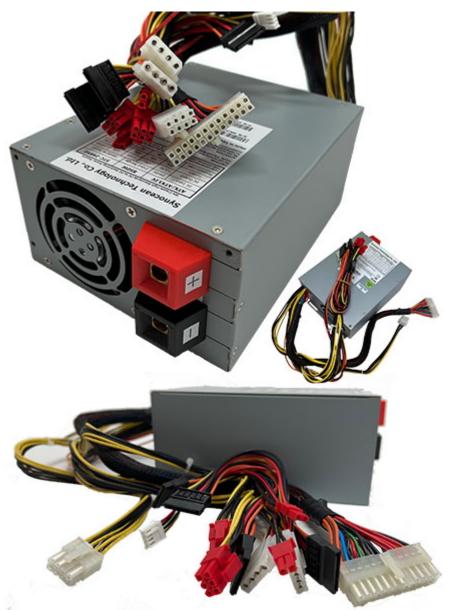

598.00 EUR incl. 19% VAT, plus shipping

• STC-24850 fan-controller

Support: Zables-Connectors

850W DC ATX P4 Power Supply (18-36VDC)

Now you can power every PC in your truck. 850W power and Pentium-4 connector are giving you all possibilities! The ATX connector has 24 pins. Along with the power supply there is a 24pol to 20pol ATX adapter included.

Dimensions 150mm[W] x 184mm[L] x 86mm[H] Standard ATX PS/2 size

Weight 3.5 kgs Input Voltage Range 18 - 36VDC

Output Power

maximum 850W

Output Power +3.3V: 30A +5.0V: 30A +12.0V: 60A Remote sensing +5V and +3.3V